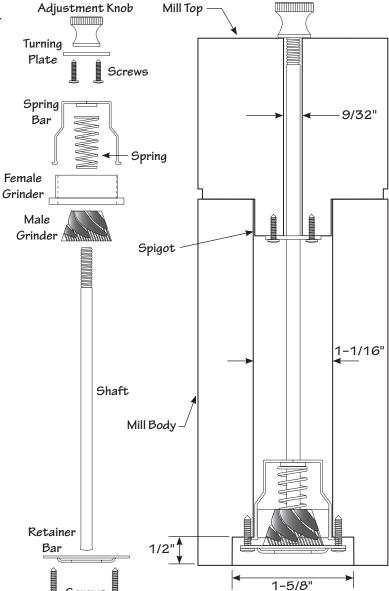

## **Turning The Mill Head And Mill Body**

- 1. Mount a 2" to 3" diameter by 2" thick waste block on the lathe with a chuck or faceplate.
- **2.** Turn a 3/4" long tenon to fit very snugly into the 1-5/8" dia. hole in the Mill Body. Leave a small shoulder around the tenon. Test the fit of the tenon to the hole until you have the right fit.
- 3. Put the Mill Head spigot into the Mill Body and mount the Mill onto the drive tenon and bring the revoloving center into the 9/32" dia. hole for support. (See Figure 3.)
- **4.** Turn the body to shape making sure not to turn the wall too thin. Sand and finish the blank.
- **5.** Assemble the Pepper Mill according to Figure 4.