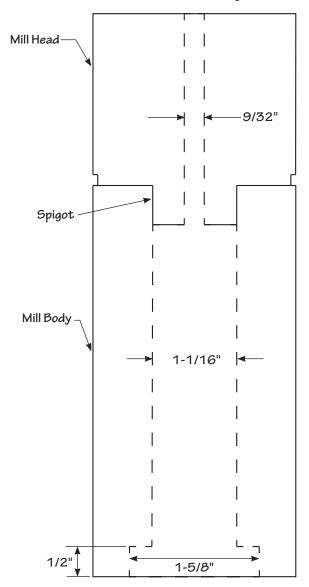

#### **Drilling the Mill Body**

- **1.** Mount the Mill Body in a chuck using Tenon #2 and square the end of the blank.
- **2.** Drill a 1-5/8" dia. hole 1/2" deep. (See Figure. 2)
- **3.** Drill a 1-1/16" dia. hole half way through the Mill Body.
- **4.** Remove the Mill Body from the chuck and remount the Mill Body using tenon #3.
- **5.** Finish drilling the 1-1/16" dia. hole completely through the rest of the Mill Body.
- **6.** Remove the Mill Body from the lathe.