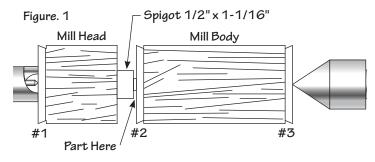

## **Mounting the Blank**

- **1.** Mount the blank between centers and rough turn the blank to round. Layout the Mill Head and Mill Body on the blank and turn a 1/2" wide spigot 1-1/16" in diameter. (See Figure. 1)
- 2. Cut tenons #1, #2, and #3 as shown in Figure 1.

**3.** Part the Mill Head from the Mill Body.

#### **Drilling the Mill Head**

- **1.** Mount the Mill Head in a chuck using Tenon #1 and square the end of the spigot.
- **2.** Drill a 9/32" dia. hole through the blank Mill Head.
- 3. Remove the Mill Head from the chuck.

#### **Drilling the Mill Body**

- **1.** Mount the Mill Body in a chuck using Tenon #2 and square the end of the blank.
- **2.** Drill a 1-5/8" dia. hole 1/2" deep. (See Figure. 2)
- **3.** Drill a 1-1/16" dia. hole half way through the Mill Body.
- **4.** Remove the Mill Body from the chuck and remount the Mill Body using tenon #3.
- **5.** Finish drilling the 1-1/16" dia. hole completely through the rest of the Mill Body.
- **6.** Remove the Mill Body from the lathe.