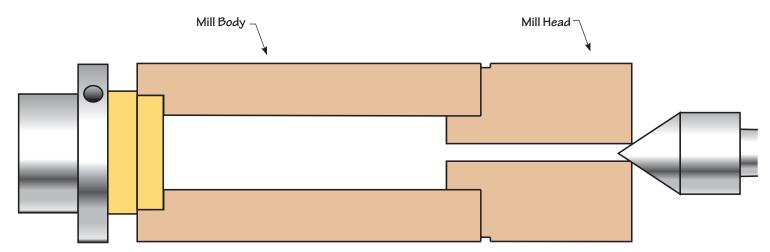

## **Turning The Mill Head And Mill Body**

- 1. Mount a 2" to 3" diameter by 2" thick waste block on the lathe with a chuck or faceplate.
- **2.** Turn a 3/4" long tenon to fit very snugly into the 1-5/8" dia. hole in the Mill Body. Leave a small shoulder around the tenon. Test the fit of the tenon to the hole until you have the right fit.
- 3. Put the Mill Head spigot into the Mill Body and mount the Mill onto the drive tenon and bring the revoloving center into the 9/32" dia. hole for support. (See Figure 3.)
- **4.** Turn the body to shape making sure not to turn the wall too thin. Sand and finish the blank.
- **5.** Assemble the Pepper Mill according to Figure 4.