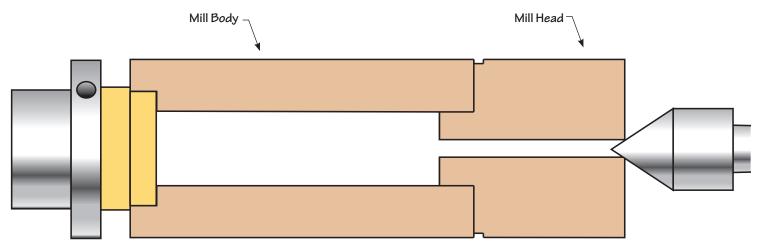

## **Turning The Mill Head And Mill Body**

- **1.** Mount a 2" to 3" diameter by 2" thick waste block on the lathe with a chuck or faceplate.
- **2.** Turn a 3/4" long tenon to fit very snugly into the 1-5/8" dia. hole in the Mill Body. Leave a small shoulder around the tenon. Test the fit of the tenon to the hole until you have the right fit.
- **3.** Put the Mill Head spigot into the Mill Body and mount the Mill onto the drive tenon and bring the revoloving center into the 1-1/16" dia. hole for support. (See Figure. 3)
- **4.** Turn the body to shape making sure not to turn the wall too thin. Sand and finish the blank.
- **5.** Assemble the Salt Mill according to Figure 4.