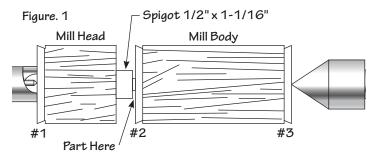

#### **Mounting the Blank**

- **1.** Mount the blank between centers and rough turn the blank to round. Layout the Mill Head and Mill Body on the blank and turn a 1/2" wide spigot 1-1/16" in diameter. (See Figure. 1)
- 2. Cut tenons #1, #2, and #3 as shown in Figure 1.

**3.** Part the Mill Head from the Mill Body.