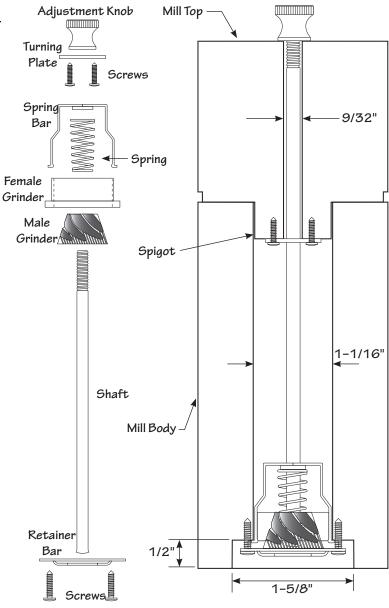

## **Turning The Mill Head And Mill Body**

- **1.** Mount a 2" to 3" diameter by 2" thick waste block on the lathe with a chuck or faceplate.
- **2.** Turn a 3/4" long tenon to fit very snugly into the 1-5/8" dia. hole in the Mill Body. Leave a small shoulder around the tenon. Test the fit of the tenon to the hole until you have the right fit.
- **3.** Put the Mill Head spigot into the Mill Body and mount the Mill onto the drive tenon and bring the revoloving center into the 1-1/16" dia. hole for support. (See Figure. 3)
- **4.** Turn the body to shape making sure not to turn the wall too thin. Sand and finish the blank.
- **5.** Assemble the Salt Mill according to Figure 4.