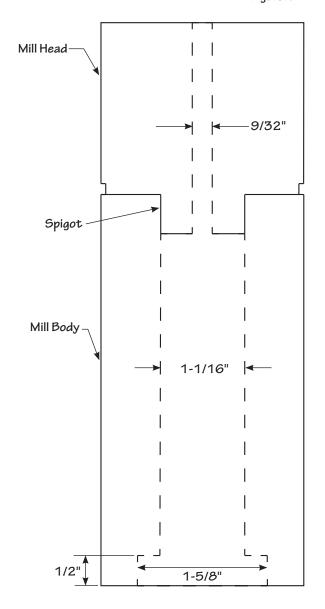

#### **Drilling the Mill Body**

- **1.** Mount the Mill Body in a chuck using Tenon #2 and square the end of the blank.
- 2. Drill a 1-5/8" dia. hole 1/2" deep. (See Figure 2.)
- **3.** Drill a 1-1/16" dia. hole half way through the Mill Body.
- **4.** Remove the Mill Body from the chuck and remount the Mill Body using tenon #3
- **5.** Finish drilling the 1-1/16" dia. hole completely through the rest of the Mill Body.
- **6.** Remove the Mill Body from the lathe.