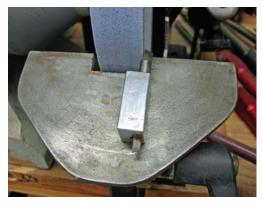

is allows the grinding platform to "wrap" around the wheel face allowing the bit holder to be held to the side of the wheel for side grinding (Figure 1).

Figure 1



If you do not have a notched grinding platform or prefer not to notch your existing one, you can make a removable grinding platform using 3/4" MDF material that can be clamped on top of your existing metal platform when sharpening (Figure 2).

## Figure 2 Existing Platform

## **Grinding Instructions**

- 1. Set the grinding platform to approximately 15 degrees.
- 2. Secure the bit to be sharpened in the Little Buddy Bit Holder™.
- **3.** Lightly grind the cutter tip to the desired shape.

## Safety

Always wear proper eye and face protection when grinding. Do not use the side of the wheel for grinding, only the wheel face.