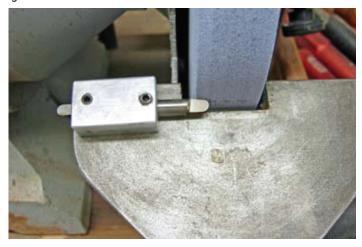

## Little Buddy Bit Holder™

To maximize the benefits of this handy tool bit sharpener, you should have a 3/8" to 1/2" deep notch in the grinder platform as shown. This allows the grinding platform to "wrap" around the wheel face allowing the bit holder to be held to the side of the wheel for side grinding (Figure 1).

Figure 1

If you do not have a notched grinding platform or prefer not to notch your existing one, you can make a removable grinding platform using 3/4" MDF material that can be clamped on top of your existing metal platform when sharpening (Figure 2).